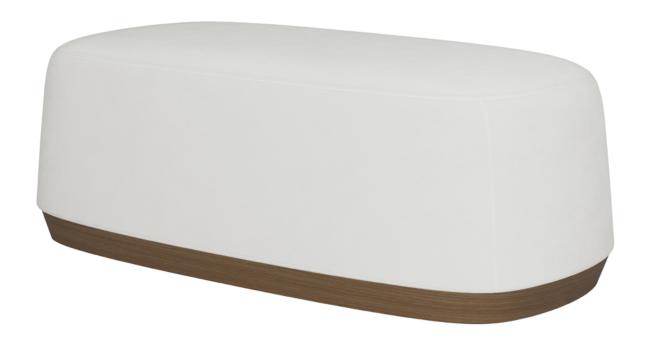

Bench

The Minori Bench is a fully upholstered bench featuring a beautiful double stitching detail around the top. The base of the Minori is uniquely tapered Kwalu Fusion material. The Minori Bench is also available as an Ottoman.

Model: MORIB1B0 52W 24D 18H